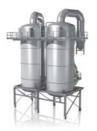

## **Bag filters**

Bag filters

Bag filters Double filters

Horizontal filters

Round filters