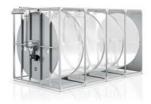

## Fibre separators, lint filters, fibre compactors

Drumfilters

Prefilters TVM/N

VersaDrumm<sup>™</sup> filters

Fibre compactors

## **Drum filters and components**

Handling of fibrous airflows makes particular demands on the filter technology. We can serve all these applications by means of our drum filters and special separators. In comparison with conventional filter systems, their advantages include high-energy efficiency, low maintenance effort and low investment costs in particular.