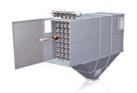

## **Bag filters**

Bag filters

Bag filters Double filters

Horizontal filters

Round filters