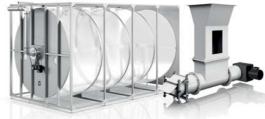

## **Bag filters**

Bag filters

Bag filters Double filters

Horizontal filters

Round filters

## Fibre separators, lint filters, fibre compactors

Drumfilters

Prefilters TVM/N

VersaDrumm<sup>™</sup> filters

Fibre compactors