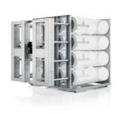

## **Bag filters**

Bag filters

Bag filters Double filters

Horizontal filters

Round filters