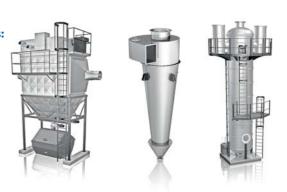

## **Bag filters**

Bag filters

Bag filters Double filters

Horizontal filters

Round filters

## Wet electrostatic precipitators, cyclones

Wet electrostatic precipitators

Tar electrostatic precipitators

Oil mist electrostatic precipitators

Cyclones

## **Dry electrostatic precipitators**

Mini electrostatic precipitators

Small electrostatic precipitators

Standard electrostatic precipitators

Industrial electrostatic precipitators