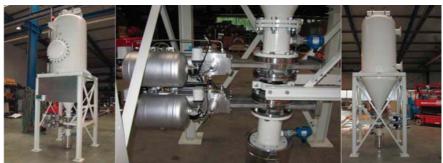

## **Drum filters and components**

Handling of fibrous airflows makes particular demands on the filter technology. We can serve all these applications by means of our drum filters and special separators. In comparison with conventional filter systems, their advantages include high-energy efficiency, low maintenance effort and low investment costs in particular.

## **Exemplary components:**

- Drumfilters TFB/C
- Prefilters TVM/VFA
- VersaDrum filters
- Cyclones ZSA/ZSB/ZSC
- Fiber compactors
  FKA/FKC
- Compacting Power Screw CPS/SKP
- Bale Presses
- Air washers, High Pressure Air Humidifier